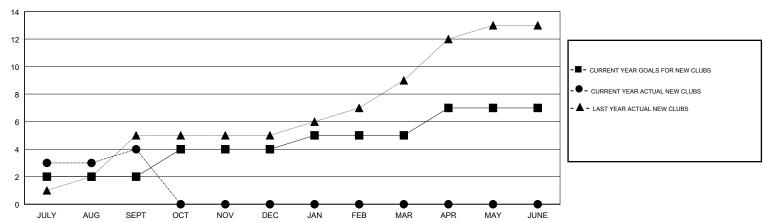

## GOALS AND ACTUAL NEW CLUBS CUMULATIVE

| DROPPED CLUBS: 3  DROPPED MEMBERS |     | 20 CLUBS OF 86 ADDED 1 OR MORE NEW MEMBERS | GENDER DISTRIBUTION  MALE 788 (37.05%)  FEMALE 1,339 (62.95%)  Women Percentage Fiscal Year Goal: 57% |     |
|-----------------------------------|-----|--------------------------------------------|-------------------------------------------------------------------------------------------------------|-----|
| DECEASED                          | 3   | CLICK HERE FOR CUMULATIVE                  | TOTAL FAMILY UNIT MEMBERS                                                                             |     |
| CLUB CANCELLED                    | 0   | MEMBERSHIP DATA                            |                                                                                                       | 208 |
| OTHER                             | 100 |                                            | FAMILY MEMBERS PAYING HALF 20 DUES                                                                    |     |
| TOTAL                             | 103 |                                            |                                                                                                       |     |