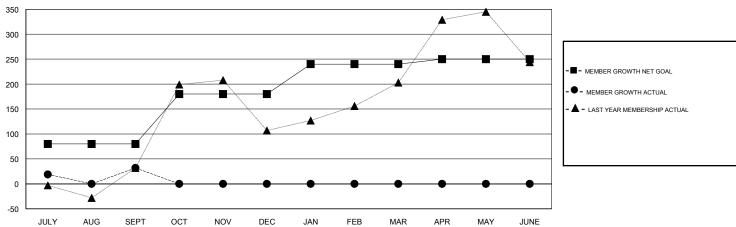

## GOALS AND ACTUAL NEW CLUBS CUMULATIVE

| DROPPED CLUBS: 3  DROPPED MEMBERS |     | 20 CLUBS OF 86 ADDED 1 OR MORE NEW MEMBERS | GENDER DISTRIBUTION  MALE 788 (37.05%)  FEMALE 1,339 (62.95%)  Women Percentage Fiscal Year Goal: 57% |     |
|-----------------------------------|-----|--------------------------------------------|-------------------------------------------------------------------------------------------------------|-----|
| DECEASED                          | 3   | CLICK HERE FOR CUMULATIVE                  | TOTAL FAMILY UNIT MEMBERS                                                                             |     |
| CLUB CANCELLED                    | 0   | MEMBERSHIP DATA                            |                                                                                                       | 208 |
| OTHER                             | 100 |                                            | FAMILY MEMBERS PAYING HALF 20 DUES                                                                    |     |
| TOTAL                             | 103 |                                            |                                                                                                       |     |